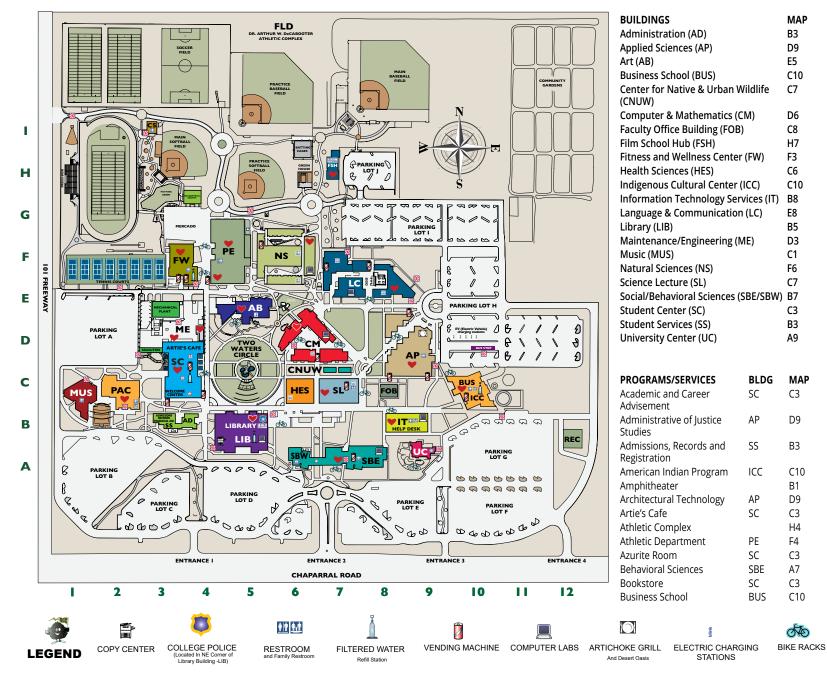

## CAMPUS DIRECTORY

## 9000 E. Chaparral Road, Scottsdale, AZ 85256 (480) 423-6000 | www.scottsdalecc.edu

**College Police** 

Copper Room

Copy Center

Counseling

Dance

Services

Equine Science

Film School

**Financial Aid** 

Gymnasium

Honors Program

Interior Design

Mathematics

Media Center

Peridot Room

Leadership

Theatre

**Testing Center** 

The Black Box

Toad Hall/CNUW

**Turquoise Room** 

Two Waters Circle

Veteran Lounge

Veteran Services

Welcome Center

World Languages

Writing Center

(New Students Start Here)

**Physical Sciences** 

Science Tutor Center

Student Tech Center

Student Business Services

Student Experience and

Mercado

at SCC

Math Tutor Center

Hospitality and Tourism

Independent Study Lab

Northern Arizona University

Communication

**PROGRAMS/SERVICES** 

Disability Resources and

**Facilities Management** 

BLDG

LIB

LC

SC

LIB

LIB

PF

SC

AP

ME

AP

SS

ΡE

LC

AP

SBE

AP

CM

CM

IT

UC

SC

NS

NS

SS

SC

NS

SC

PAC

PAC

SC

SC

SC

SC

LC

LC

EMERGENCY PHONE AUTOMATED EXTERNAL

CNUW C7

MAP

B5

E8

C3

A4

B5

F4

C3

C8

D3

D8

B3

F4

F8

D9

Α7

D9

D6

D6

B9

G3

A9

D3

F6

F6

B3

D4

F6

**C**4

C2

C2

C3

C5

C3

C4

C4

E8

E8